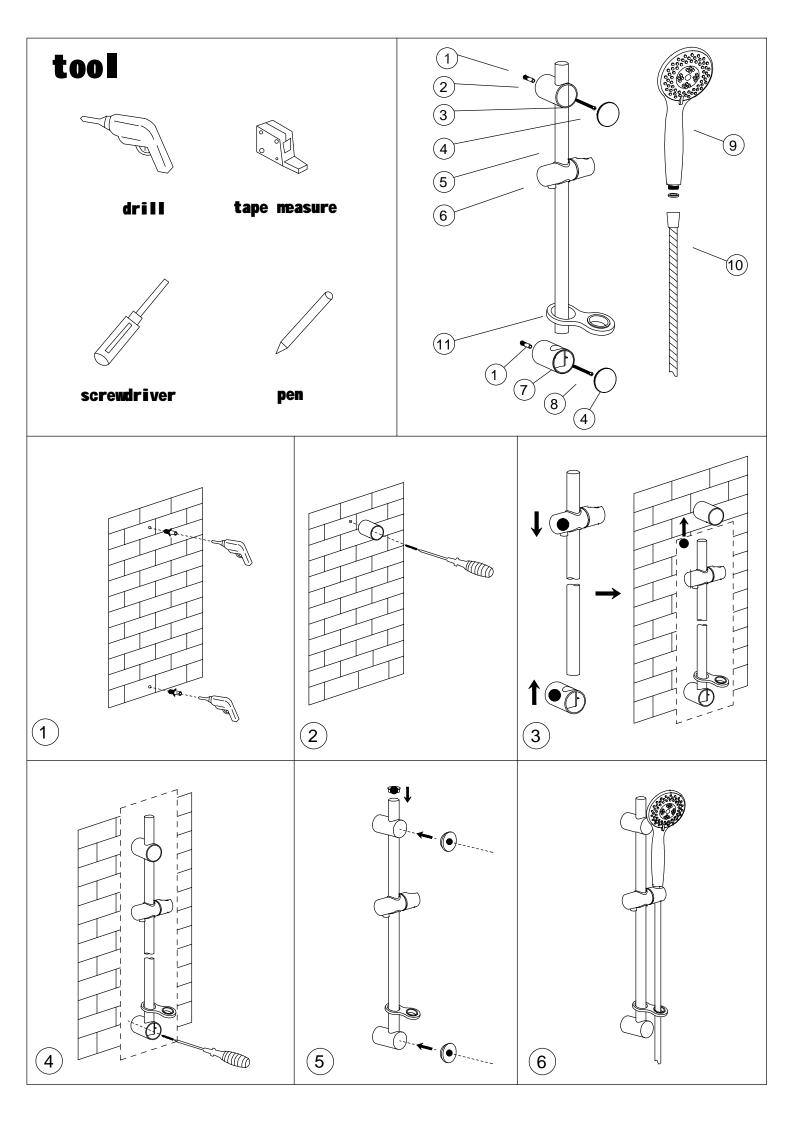

## Shower slider rail kit Installation

Note: The installation diagram is for reference only and subject to the real objects.