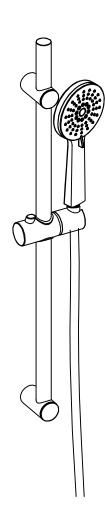

## Shower slider rail kit Installation

Note: The installation diagram is for reference only and subject to the real objects.