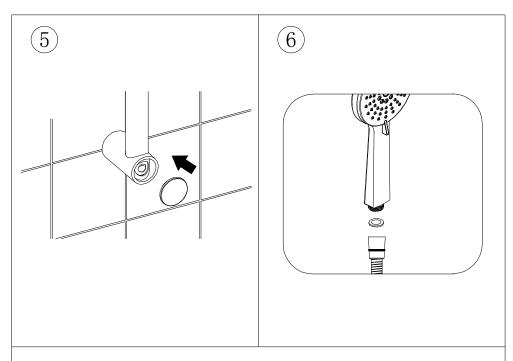

## Shower slider rail kit Installation

Note: The installation diagram is for reference only and subject to the real objects.