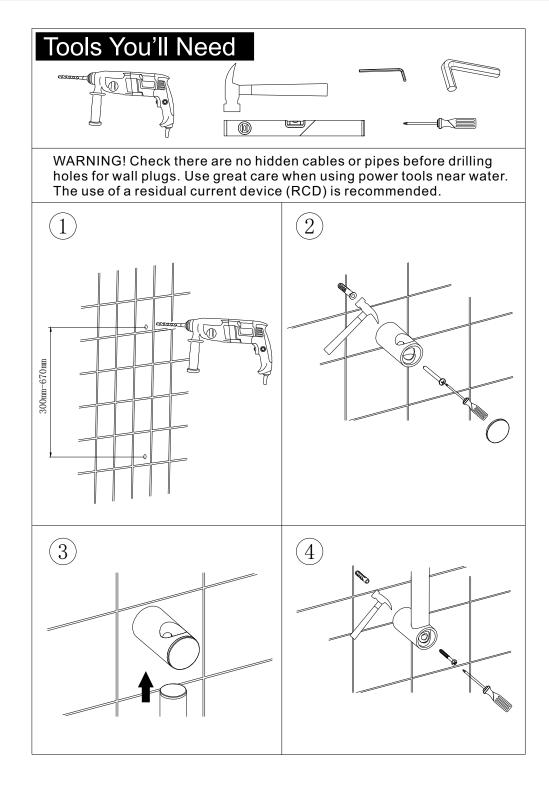

## Shower slider rail kit Installation

Note: The installation diagram is for reference only and subject to the real objects.