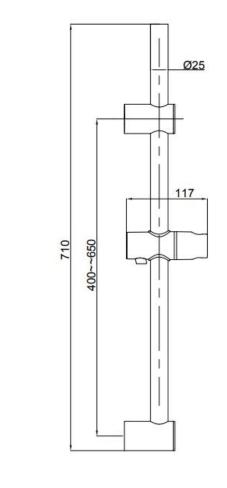

## Shower slider rail kit Installation

Note: The installation diagram is for reference only and subject to the real objects.